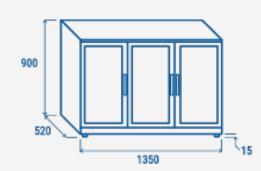

#### **TECHNICAL SPECIFICATIONS**

| Capacity                         | 320 L          |
|----------------------------------|----------------|
| Temperature                      | M1 (-1° ~ +5°) |
| Consumption                      | 3.79 kWh/24h   |
| Rated Power                      | 240 W          |
| Noise level                      | 60 dB(A)       |
| Net Weight                       | 80 Kg          |
| Gross Weight                     | 96.5 Kg        |
| External Dimensions (WxDxH mm)   | 1350x520x900   |
| Internal Dimensions (WxDxH mm)   | 1270x420x750   |
| Packaging dimensions (WxDxH mm)  | 1405x570x980   |
| Loading quantities 20'/40'/40'HQ | 32/66/66       |

### **PRODUCT DIMENSIONS**