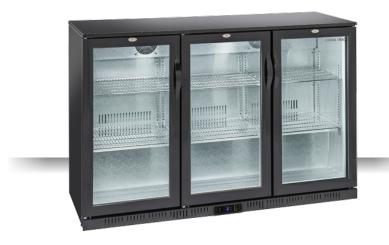

# **BBC 330H**

#### **GENERAL FEATURES**

| N.3 Hinged door BACK BAR (Height 900mm)                         | • |
|-----------------------------------------------------------------|---|
| Aluminium for internal and black coated steel for external side | • |
| Item with shiny finishing and total height at 900mm             | • |
| Roll-bond evaporator system with fan assisted cooling           | • |
| Automatic compressor cycle defrost                              | • |
| Foaming Agent Cyclopentane (40mm per side)                      | • |
| Digital Thermostat                                              | • |
| Self Closing Door                                               | • |
| Removable Gasket                                                | • |
| Adjustable shelves: 6 Pcs                                       | • |
| Toughened safety tempered glass                                 | • |
| Lock fitted as standard                                         | • |
| Inner horizontal LED light                                      | • |
| N.4 Adjustable feet                                             | • |
| Energy efficiency class: B                                      | • |